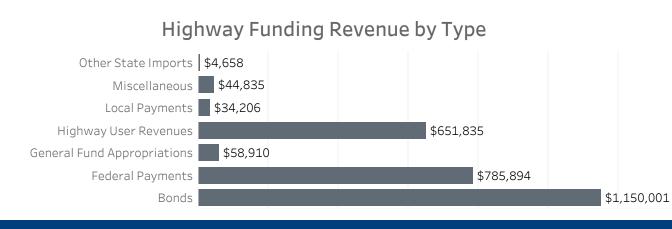

30K

35.22K

**Motor Fuel Use** 

**Highway Funding Revenue** (thousands)

Total Highway Funding Revenue

\$2,730,339

Highway Funding Expenditures

(thousands)