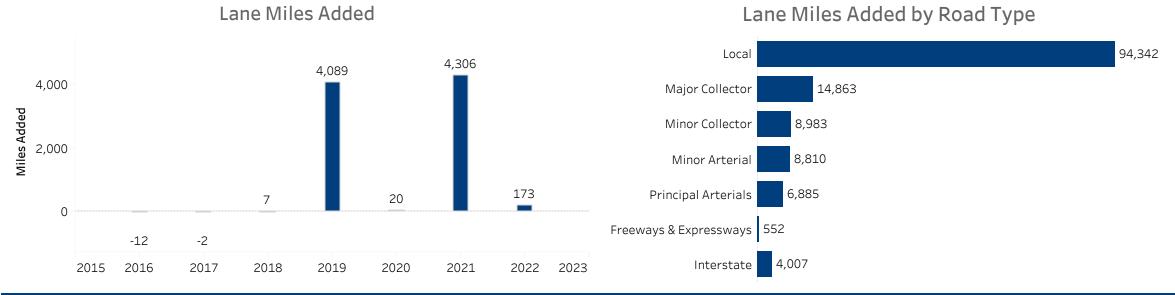

## **Public Road Lane Miles**

(miles)

0.8K

Vehicle Registrations

(millions)

**Driver Licenses** (millions)

**Vechicle Crash Fatalities** 

\*(No bar indicates that there is no data available for that year) (thousands) 33.77K 31.56K 30.51K 30.20K 30.22K 29.66K 29.40K