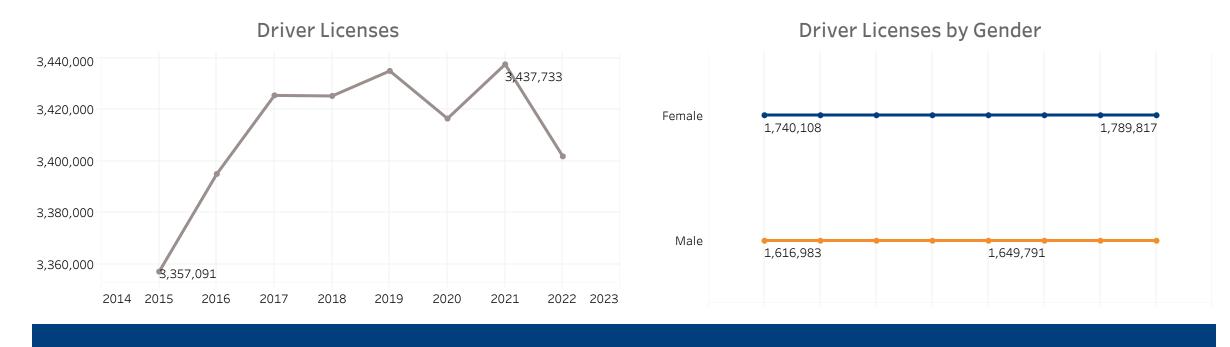

| 4,624,047 Imax. Value 4,624,047 Imax. Value 4,624,047 A S S S No Data   Max. Value 4,624,047 4.1% of national No Data No Data   Public Road Length<br>(miles) Public Road Lane Miles Motor Fuel Use<br>(thousand gallons)                                                                                                                                                                                                                                                                                                                                                                                                                                                                                                                                                                                                                                                                                                                                                                                                                                                                                                                                                                                                                                                                                                                                                                                                                                                                                                                                                                                                                                                                                                                                                                                                                                                                                                                   |     | <b>State</b><br>Louisiana |                | <b>Year</b><br>2021    |                |
|---------------------------------------------------------------------------------------------------------------------------------------------------------------------------------------------------------------------------------------------------------------------------------------------------------------------------------------------------------------------------------------------------------------------------------------------------------------------------------------------------------------------------------------------------------------------------------------------------------------------------------------------------------------------------------------------------------------------------------------------------------------------------------------------------------------------------------------------------------------------------------------------------------------------------------------------------------------------------------------------------------------------------------------------------------------------------------------------------------------------------------------------------------------------------------------------------------------------------------------------------------------------------------------------------------------------------------------------------------------------------------------------------------------------------------------------------------------------------------------------------------------------------------------------------------------------------------------------------------------------------------------------------------------------------------------------------------------------------------------------------------------------------------------------------------------------------------------------------------------------------------------------------------------------------------------------|-----|---------------------------|----------------|------------------------|----------------|
| 4,624,047 Image: A,624,047 Image                                                                                                                                                                                                                                                                                                                                                                                                                                                                                                                                                                                                                                                                                                                                                                                                                               |     | Population                |                | Vehicle Miles Traveled |                |
| 1.4% of national A.1% of national No Data   Public Road Length<br>(miles) Public Road Lane Miles Motor Fuel Use<br>(thousand gallons)   65,918 138,441 Image: Comparison of the |     | 4,624,047                 | 9              | 54,727,656,680         |                |
| (miles)<br>65,918<br>1.9% of national<br>1.9% of national<br>1.9% of national<br>1.9% of national<br>1.8% of national<br>1.5% of national                                                                                                                                                                                                                                                                                                                                                                                                                                                                                                                                                                                                                                                                                                                                                           | Max |                           |                | 4.1% of national       | No Data        |
| 65,918 138,441 3,032,119   1.9% of national 1.8% of national 1.8% of national   Driver Licenses Vehicle Registrations   3,437,733 3,862,490   1.5% of national 3.4% of national                                                                                                                                                                                                                                                                                                                                                                                                                                                                                                                                                                                                                                                                                                                                                                                                                                                                                                                                                                                                                                                                                                                                                                                                                                                                                                                                                                                                                                                                                                                                                                                                                                                                                                                                                             |     | -                         |                | Public Road Lane Miles | Motor Fuel Use |
| 1.9% of national 1.8% of national 1.8% of national   Driver Licenses Vehicle Registrations   3,437,733 3,862,490   1.5% of national 3.4% of national                                                                                                                                                                                                                                                                                                                                                                                                                                                                                                                                                                                                                                                                                                                                                                                                                                                                                                                                                                                                                                                                                                                                                                                                                                                                                                                                                                                                                                                                                                                                                                                                                                                                                                                                                                                        | E   |                           |                | 138,441                | 3,032,119      |
| 3,437,733<br>1.5% of national<br>3.4% of national<br>Population<br>(millions)<br>4.67M<br>4.68M<br>4.66M<br>4.66M                                                                                                                                                                                                                                                                                                                                                                                                                                                                                                                                                                                                                                                                                                                                                                                                                                                                                                                                                                                                                                                                                                                                                                                                                                                                                                                                                                                                                                                                                                                                                                                                                                                                                                                                                                                                                           |     |                           |                | 1.8% of national       | , , ,          |
| Image: Signal system 3,862,490   1.5% of national 3.4% of national   Population<br>(millions)   4.68M 4.66M                                                                                                                                                                                                                                                                                                                                                                                                                                                                                                                                                                                                                                                                                                                                                                                                                                                                                                                                                                                                                                                                                                                                                                                                                                                                                                                                                                                                                                                                                                                                                                                                                                                                                                                                                                                                                                 |     | Driver Licenses           |                | Vehicle Registrations  |                |
| Population<br>(millions)                                                                                                                                                                                                                                                                                                                                                                                                                                                                                                                                                                                                                                                                                                                                                                                                                                                                                                                                                                                                                                                                                                                                                                                                                                                                                                                                                                                                                                                                                                                                                                                                                                                                                                                                                                                                                                                                                                                    |     | 3,437,733                 |                | 3,862,490              |                |
| (millions)<br>4.67M<br>4.66M                                                                                                                                                                                                                                                                                                                                                                                                                                                                                                                                                                                                                                                                                                                                                                                                                                                                                                                                                                                                                                                                                                                                                                                                                                                                                                                                                                                                                                                                                                                                                                                                                                                                                                                                                                                                                                                                                                                |     | 1.5% of national          |                | 3.4% of national       |                |
| (millions)<br>4.68M<br>4.68M<br>4.66M                                                                                                                                                                                                                                                                                                                                                                                                                                                                                                                                                                                                                                                                                                                                                                                                                                                                                                                                                                                                                                                                                                                                                                                                                                                                                                                                                                                                                                                                                                                                                                                                                                                                                                                                                                                                                                                                                                       |     |                           |                |                        |                |
| 4.67M 4.66M                                                                                                                                                                                                                                                                                                                                                                                                                                                                                                                                                                                                                                                                                                                                                                                                                                                                                                                                                                                                                                                                                                                                                                                                                                                                                                                                                                                                                                                                                                                                                                                                                                                                                                                                                                                                                                                                                                                                 |     |                           |                | -                      |                |
| 4.66M                                                                                                                                                                                                                                                                                                                                                                                                                                                                                                                                                                                                                                                                                                                                                                                                                                                                                                                                                                                                                                                                                                                                                                                                                                                                                                                                                                                                                                                                                                                                                                                                                                                                                                                                                                                                                                                                                                                                       |     | 4.68M                     | 4.6 <b>8</b> M |                        |                |
| 4.65M 4.65M 4.65M 4.65M                                                                                                                                                                                                                                                                                                                                                                                                                                                                                                                                                                                                                                                                                                                                                                                                                                                                                                                                                                                                                                                                                                                                                                                                                                                                                                                                                                                                                                                                                                                                                                                                                                                                                                                                                                                                                                                                                                                     |     | 4.67M                     |                | 4.66M                  |                |
| 4.62M                                                                                                                                                                                                                                                                                                                                                                                                                                                                                                                                                                                                                                                                                                                                                                                                                                                                                                                                                                                                                                                                                                                                                                                                                                                                                                                                                                                                                                                                                                                                                                                                                                                                                                                                                                                                                                                                                                                                       |     |                           |                | 4.65M 4.65M            |                |
|                                                                                                                                                                                                                                                                                                                                                                                                                                                                                                                                                                                                                                                                                                                                                                                                                                                                                                                                                                                                                                                                                                                                                                                                                                                                                                                                                                                                                                                                                                                                                                                                                                                                                                                                                                                                                                                                                                                                             |     |                           |                |                        | 4.62M          |
|                                                                                                                                                                                                                                                                                                                                                                                                                                                                                                                                                                                                                                                                                                                                                                                                                                                                                                                                                                                                                                                                                                                                                                                                                                                                                                                                                                                                                                                                                                                                                                                                                                                                                                                                                                                                                                                                                                                                             |     |                           |                |                        |                |