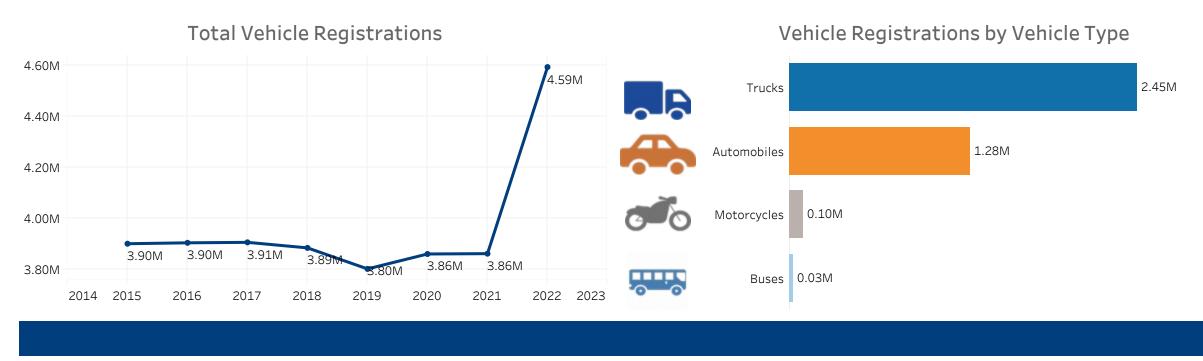

| 4,624,047 Imax. Value 4,624,047 Imax. Value 4,624,047 A S S S No Data   Max. Value 4,624,047 4.1% of national No Data No Data   Public Road Length<br>(miles) Public Road Lane Miles Motor Fuel Use<br>(thousand gallons)                                                                                                                                                                                                                                                                                                                                                                                                                                                                                                                                                                                                                                                                                                                                                                                                                                                                                                                                                                                                                                                                                                                                                                                                                                                                                                                                                                                                                                                                                                                                                                                                                                                                                                                   |     | <b>State</b><br>Louisiana |                | <b>Year</b><br>2021    |                |
|---------------------------------------------------------------------------------------------------------------------------------------------------------------------------------------------------------------------------------------------------------------------------------------------------------------------------------------------------------------------------------------------------------------------------------------------------------------------------------------------------------------------------------------------------------------------------------------------------------------------------------------------------------------------------------------------------------------------------------------------------------------------------------------------------------------------------------------------------------------------------------------------------------------------------------------------------------------------------------------------------------------------------------------------------------------------------------------------------------------------------------------------------------------------------------------------------------------------------------------------------------------------------------------------------------------------------------------------------------------------------------------------------------------------------------------------------------------------------------------------------------------------------------------------------------------------------------------------------------------------------------------------------------------------------------------------------------------------------------------------------------------------------------------------------------------------------------------------------------------------------------------------------------------------------------------------|-----|---------------------------|----------------|------------------------|----------------|
| 4,624,047 Image: A,624,047 Image                                                                                                                                                                                                                                                                                                                                                                                                                                                                                                                                                                                                                                                                                                                                                                                                                               |     | Population                |                | Vehicle Miles Traveled |                |
| 1.4% of national A.1% of national No Data   Public Road Length<br>(miles) Public Road Lane Miles Motor Fuel Use<br>(thousand gallons)   65,918 138,441 Image: Comparison of the |     | 4,624,047                 | 9              | 54,727,656,680         |                |
| (miles)<br>65,918<br>1.9% of national<br>1.9% of national<br>1.9% of national<br>1.9% of national<br>1.8% of national<br>1.5% of national                                                                                                                                                                                                                                                                                                                                                                                                                                                                                                                                                                                                                                                                                                                                                           | Max |                           |                | 4.1% of national       | No Data        |
| 65,918 138,441 3,032,119   1.9% of national 1.8% of national 1.8% of national   Driver Licenses Vehicle Registrations   3,437,733 3,862,490   1.5% of national 3.4% of national                                                                                                                                                                                                                                                                                                                                                                                                                                                                                                                                                                                                                                                                                                                                                                                                                                                                                                                                                                                                                                                                                                                                                                                                                                                                                                                                                                                                                                                                                                                                                                                                                                                                                                                                                             |     | -                         |                | Public Road Lane Miles | Motor Fuel Use |
| 1.9% of national 1.8% of national 1.8% of national   Driver Licenses Vehicle Registrations   3,437,733 3,862,490   1.5% of national 3.4% of national                                                                                                                                                                                                                                                                                                                                                                                                                                                                                                                                                                                                                                                                                                                                                                                                                                                                                                                                                                                                                                                                                                                                                                                                                                                                                                                                                                                                                                                                                                                                                                                                                                                                                                                                                                                        | E   |                           |                | 138,441                | 3,032,119      |
| 3,437,733<br>1.5% of national<br>3.4% of national<br>Population<br>(millions)<br>4.67M<br>4.68M<br>4.66M<br>4.66M                                                                                                                                                                                                                                                                                                                                                                                                                                                                                                                                                                                                                                                                                                                                                                                                                                                                                                                                                                                                                                                                                                                                                                                                                                                                                                                                                                                                                                                                                                                                                                                                                                                                                                                                                                                                                           |     |                           |                | 1.8% of national       | , , ,          |
| Image: Signal system 3,862,490   1.5% of national 3.4% of national   Population<br>(millions)   4.68M 4.66M                                                                                                                                                                                                                                                                                                                                                                                                                                                                                                                                                                                                                                                                                                                                                                                                                                                                                                                                                                                                                                                                                                                                                                                                                                                                                                                                                                                                                                                                                                                                                                                                                                                                                                                                                                                                                                 |     | Driver Licenses           |                | Vehicle Registrations  |                |
| Population<br>(millions)                                                                                                                                                                                                                                                                                                                                                                                                                                                                                                                                                                                                                                                                                                                                                                                                                                                                                                                                                                                                                                                                                                                                                                                                                                                                                                                                                                                                                                                                                                                                                                                                                                                                                                                                                                                                                                                                                                                    |     | 3,437,733                 |                | 3,862,490              |                |
| (millions)<br>4.67M<br>4.66M                                                                                                                                                                                                                                                                                                                                                                                                                                                                                                                                                                                                                                                                                                                                                                                                                                                                                                                                                                                                                                                                                                                                                                                                                                                                                                                                                                                                                                                                                                                                                                                                                                                                                                                                                                                                                                                                                                                |     | 1.5% of national          |                | 3.4% of national       |                |
| (millions)<br>4.68M<br>4.68M<br>4.66M                                                                                                                                                                                                                                                                                                                                                                                                                                                                                                                                                                                                                                                                                                                                                                                                                                                                                                                                                                                                                                                                                                                                                                                                                                                                                                                                                                                                                                                                                                                                                                                                                                                                                                                                                                                                                                                                                                       |     |                           |                |                        |                |
| 4.67M 4.66M                                                                                                                                                                                                                                                                                                                                                                                                                                                                                                                                                                                                                                                                                                                                                                                                                                                                                                                                                                                                                                                                                                                                                                                                                                                                                                                                                                                                                                                                                                                                                                                                                                                                                                                                                                                                                                                                                                                                 |     |                           |                | -                      |                |
| 4.66M                                                                                                                                                                                                                                                                                                                                                                                                                                                                                                                                                                                                                                                                                                                                                                                                                                                                                                                                                                                                                                                                                                                                                                                                                                                                                                                                                                                                                                                                                                                                                                                                                                                                                                                                                                                                                                                                                                                                       |     | 4.68M                     | 4.6 <b>8</b> M |                        |                |
| 4.65M 4.65M 4.65M 4.65M                                                                                                                                                                                                                                                                                                                                                                                                                                                                                                                                                                                                                                                                                                                                                                                                                                                                                                                                                                                                                                                                                                                                                                                                                                                                                                                                                                                                                                                                                                                                                                                                                                                                                                                                                                                                                                                                                                                     |     | 4.67M                     |                | 4.66M                  |                |
| 4.62M                                                                                                                                                                                                                                                                                                                                                                                                                                                                                                                                                                                                                                                                                                                                                                                                                                                                                                                                                                                                                                                                                                                                                                                                                                                                                                                                                                                                                                                                                                                                                                                                                                                                                                                                                                                                                                                                                                                                       |     |                           |                | 4.65M 4.65M            |                |
|                                                                                                                                                                                                                                                                                                                                                                                                                                                                                                                                                                                                                                                                                                                                                                                                                                                                                                                                                                                                                                                                                                                                                                                                                                                                                                                                                                                                                                                                                                                                                                                                                                                                                                                                                                                                                                                                                                                                             |     |                           |                |                        | 4.62M          |
|                                                                                                                                                                                                                                                                                                                                                                                                                                                                                                                                                                                                                                                                                                                                                                                                                                                                                                                                                                                                                                                                                                                                                                                                                                                                                                                                                                                                                                                                                                                                                                                                                                                                                                                                                                                                                                                                                                                                             |     |                           |                |                        |                |

## **Public Road Lane Miles**

(miles)

0.8K

Vehicle Registrations

(millions)

**Driver Licenses** (millions)

**Vechicle Crash Fatalities** 

\*(No bar indicates that there is no data available for that year) (thousands) 33.77K 31.56K 30.51K 30.20K 30.22K 29.66K 29.40K