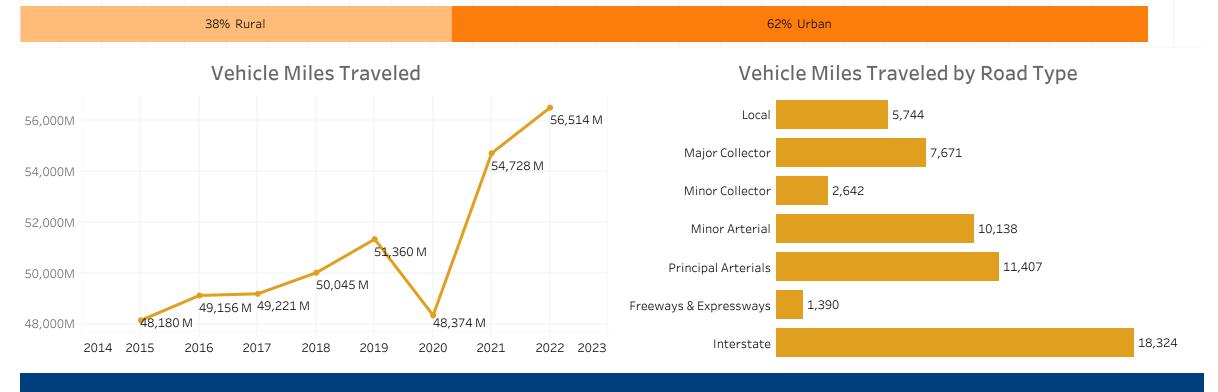

## Vehicle Miles Traveled & Public Road Length

| (percent)              |                                                                      |
|------------------------|----------------------------------------------------------------------|
| Vehicle Miles Traveled | Public Road Length                                                   |
| 10.0%                  | 71.6%                                                                |
| 13.8%                  | 11.2%                                                                |
| • 4.8%                 | <b>6</b> .8%                                                         |
| 18.5%                  | • 5.8%                                                               |
| 19.1%                  | • 3.1%                                                               |
| • 2.5%                 | · 0.2%                                                               |
| 31.1%                  | • 1.4%                                                               |
|                        | Vehicle Miles Traveled   10.0%   13.8%   4.8%   18.5%   19.1%   2.5% |