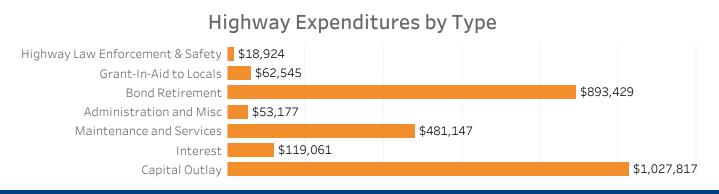

|
| • 2.5%                 | · 0.2%                                                               |
| 31.1%                  | • 1.4%                                                               |
|                        | Vehicle Miles Traveled   10.0%   13.8%   4.8%   18.5%   19.1%   2.5% |

## **Public Road Lane Miles**

(miles)

0.8K



Vehicle Registrations

(millions)



**Driver Licenses** (millions)



**Vechicle Crash Fatalities** 

\*(No bar indicates that there is no data available for that year) (thousands) 33.77K 31.56K 30.51K 30.20K 30.22K 29.66K 29.40K

30K

35.22K



**Motor Fuel Use** 





**Highway Funding Revenue** (thousands)



Total Highway Funding Revenue

\$2,730,339

Highway Funding Expenditures

(thousands)



**Total Highway Expenditures**