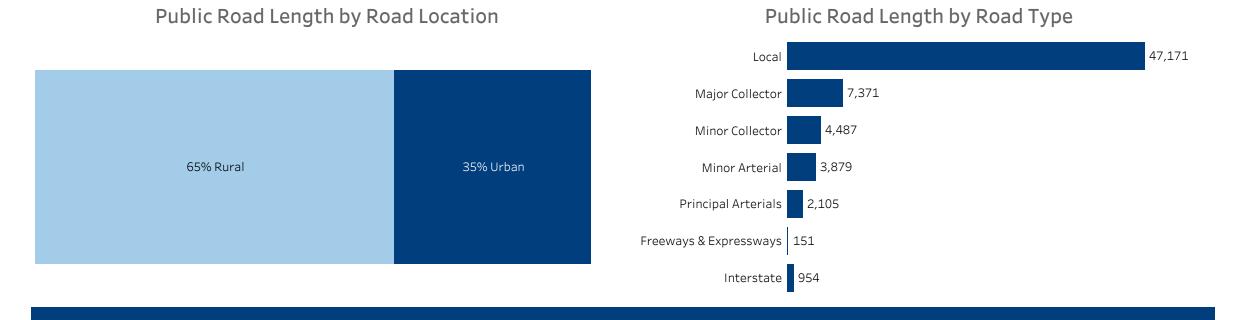

## Public Road Length

## Vehicle Miles Traveled & Public Road Length

| (percent)              |                                                                      |
|------------------------|----------------------------------------------------------------------|
| Vehicle Miles Traveled | Public Road Length                                                   |
| 10.0%                  | 71.6%                                                                |
| 13.8%                  | 11.2%                                                                |
| • 4.8%                 | <b>6</b> .8%                                                         |
| 18.5%                  | • 5.8%                                                               |
| 19.1%                  | • 3.1%                                                               |
| • 2.5%                 | · 0.2%                                                               |
| 31.1%                  | • 1.4%                                                               |
|                        | Vehicle Miles Traveled   10.0%   13.8%   4.8%   18.5%   19.1%   2.5% |